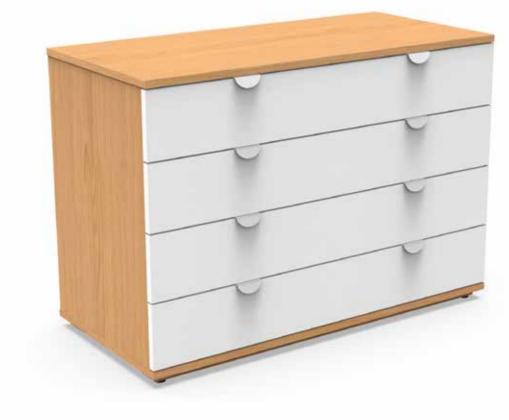

### CHEST OF DRAWERS

#### RU.FCO

Frame in 19 mm melamine with PVC edging. 4 drawers with simple metallic knobs based on telescopic slides. 4 levellers to support the floor. Dimensions: 1050 x 500 x 740 mm

**RU.PR** (under request)