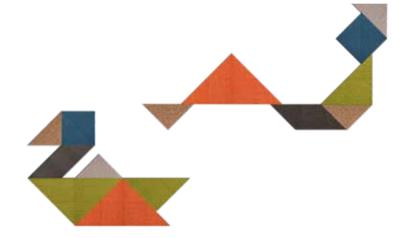

## PANNEAUX ACOUSTIQUES

Acoustic wall-mounted panels with acoustic properties with high density foam interior, covered with semi-leather or fabric. Geometric shapes based on the "Tangram" square that allows to create various figures.