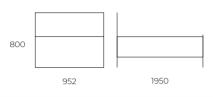

#### RU.FCI

Structure in 19 mm melamine with PVC edging. Metal platform with dimensions: 1900x900mm. 4 floor support sliders. Dimensions: 1950 x 952 x 800mm