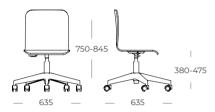

## SMOOTH SWIVEL CHAIR

#### SSPIN

Rounded hull in plywood, veneered in beech with polyurethane varnish

beech veneer with polyurethane varnish over two coats of pore coating.

Structure with 5 support points through polyamide castors polyamide castors, nylon base in one piece, seat support in steel tube and steel plate with epoxy paint finish.

Gas height regulation system with 95mm stroke.

Option of upholstered hull in semi-skin or fireproof fabric.

Seat dimensions: 400x440x370mm Hauteur de l'assise : 380-475 mm Seat height: 380-475mm

Outside dimensions: 635x635x750-845mm