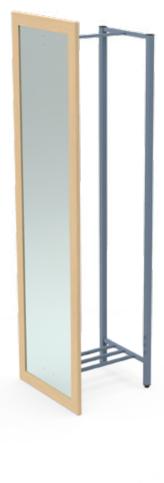

# MIRROR WITH OPEN WARDROBE

### RU.DE

19 mm melamine mirror frame with PVC edges.
Open wardrobe in square tube 30x30x1.5mm with epoxy painting with space to store shoes.
Ground support through levelers.
Dimensions: 500 x 500 x 1900 mm