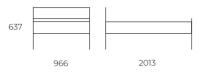

Dimensions: 1975 x 966 x 618 mm

#### RU.DB

Structure in square tube 30x30x1,5mm dismountable with epoxy paint and 19mm melamine panels with PVC edging.

Metal platform with dimensions: 1900x900mm. Removable stairs in square tube: 30x30x1,5mm. Polyamide floor support and a leveller. Dimensions: 2013 x 966 x 1547mm