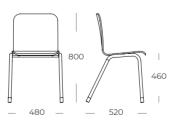

### SMOOTH BASE CHAIR

#### **SBASE**

Rounded hull in plywood, veneered in beech with polyurethane varnish with polyurethane varnish over two coats of pore coating.

Structure with 4 support points in steel tube diameter 25x1,5mm with epoxy paint finish.

With 2 locks in tube of diameter 16x1,5mm.

Support to the ground through 4 external clubs with a diameter of 28mm diameter and 40mm high.

Option of upholstered hull in semi-leather or fireproof fabric.

Seat dimensions: 400x440x370mm