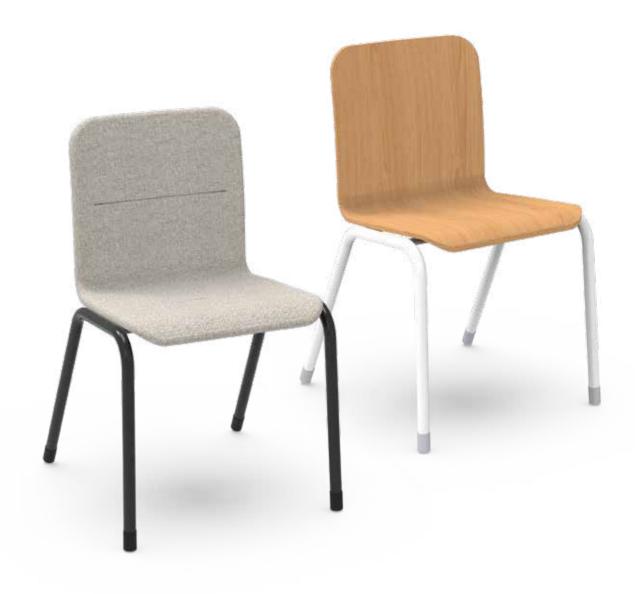

### SMOOTH BASE CHAIR

#### **SBASE**

Rounded hull in plywood, veneered in beech with polyurethane varnish with polyurethane varnish over two coats of pore coating.

Structure with 4 support points in steel tube diameter 25x1,5mm with epoxy paint finish.

With 2 locks in tube of diameter 16x1,5mm.

Support to the ground through 4 external clubs with a diameter of 28mm diameter and 40mm high.

Option of upholstered hull in semi-leather or fireproof fabric.

Seat dimensions: 400x440x370mm