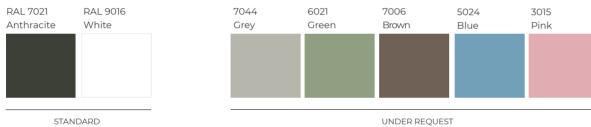

### **PAINT**

### Polypropylène

| 446<br>Anthracite | 000<br>Blanc | 406<br>Taupe | 623<br>Vert sauge | 411<br>Châtaigne | 2169<br>Bleu ciel | 692<br>Rose thé |
|-------------------|--------------|--------------|-------------------|------------------|-------------------|-----------------|
|                   |              |              |                   |                  |                   |                 |
|                   |              |              |                   |                  |                   |                 |