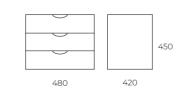

# BEDSIDE TABLE 3 DRAWER

### RU.FMC3

Frame in 19 mm melamine with PVC edging. 3 drawers with simple metallic knob resting on telescopic slides.

4 levellers to support the floor. Dimensions: 480 x 420 x 450 mm

| U795  | H3734 ST9 | H1277 |
|-------|-----------|-------|
| Taupe | Burgundy  | Sand  |