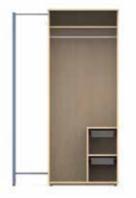

### WARDROBE

### RU.FR

Frame in 19 mm melamine with PVC edging. 2 swing doors with simple metal handles. 2 fixed shelves and an oval rod to support hangers. 4 levellers to support the floor. Dimensions: 1000 x 600 x 2100 mm