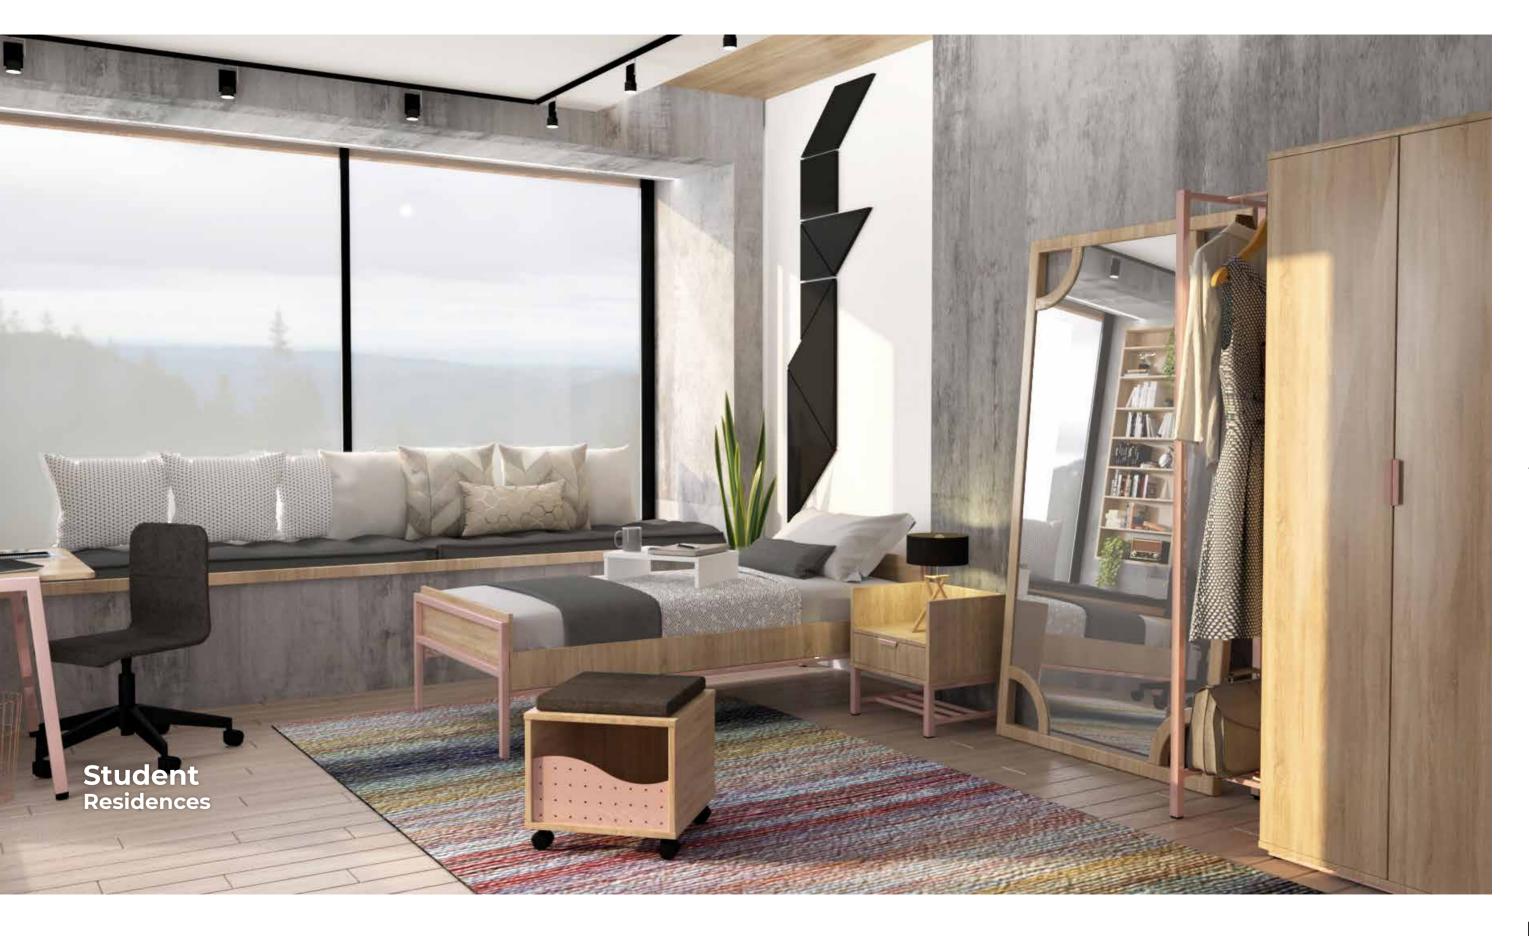

Our collection of furniture for Students residences has been designed with focus on comfort, functionality, and durability.

# **DREAM LINE**

The DREAM line offers metallic details in various color options. It includes a wide range of modules and accessories, allowing for customization and creating cozy spaces that make DREAM LINE students feel at home.

### SINGLE BED

### WARDROBE

# MIRROR WITH OPEN WARDROBE