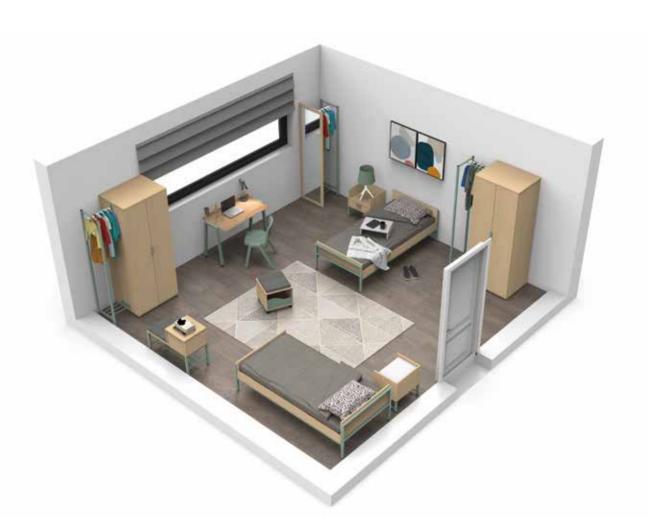

Our collection of furniture for Students residences has been designed with focus on comfort, functionality, and durability.

# STUDIES AND PROJECTS

Our ambition is to create timeless, functional and distinctive design furniture. That's why we nurture the talent, both in inspiration and creativity of a carefully chosen group of designers. The NAUTILUS design and product development team works together with clients in a collaborative process of **custom design that includes 2D and 3D layout development.** 