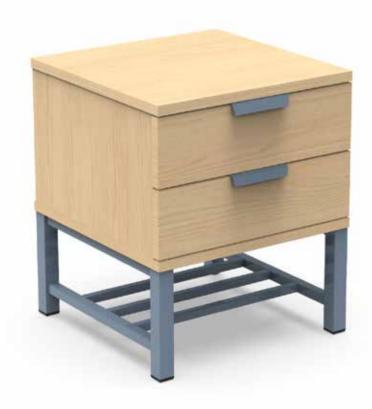

### BEDSIDE TABLE 2 DRAWERS

#### RU.DMC2

Square tube base 30x30x1,5mm with epoxy paint with space to store shoes.

Structure in 19 mm melamine with PVC edging. 2 drawers with rectangular metal knobs resting telescopic slides.

Floor support in polyamide and a leveller. 3 handle options: simple, rectangular and round. Dimensions: 420 x 420 x 500mm

### HANDLE OPTIONS

RU.PR (standard)

**RU.PS** (under request)

**RU.PML** (under request)