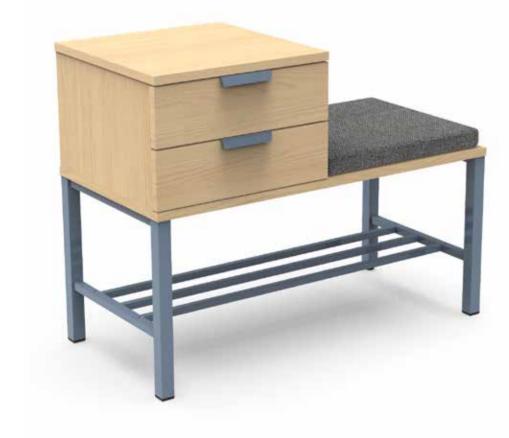

### BENCH WITH STORAGE

#### RU.DBA

Square tube base 30x30x1,5mm with epoxy paint with space to store shoes.

Structure in 19 mm melamine with PVC edging. 2 drawers with rectangular metal knobs resting on telescopic slides.

Floor support in polyamide and a leveller.

3 handle options: simple, rectangular and round. Seat 432x400mm in foam covered with semi-leather or fireproof fabric.

Seat height: 450mm.

Dimensions: 870 x 420 x 680 mm