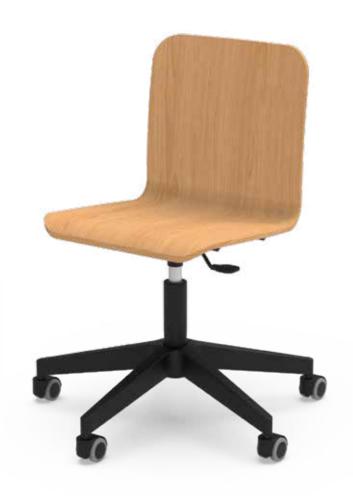

## SMOOTH SWIVEL CHAIR

#### SSPIN

Rounded hull in plywood, veneered in beech with polyurethane varnish

beech veneer with polyurethane varnish over two coats of pore coating.

Structure with 5 support points through polyamide castors polyamide castors, nylon base in one piece, seat support in steel tube and steel plate with epoxy paint finish.

Gas height regulation system with 95mm stroke.

Option of upholstered hull in semi-skin or fireproof fabric.

Seat dimensions: 400x440x370mm Hauteur de l'assise : 380-475 mm Seat height: 380-475mm

Outside dimensions: 635x635x750-845mm