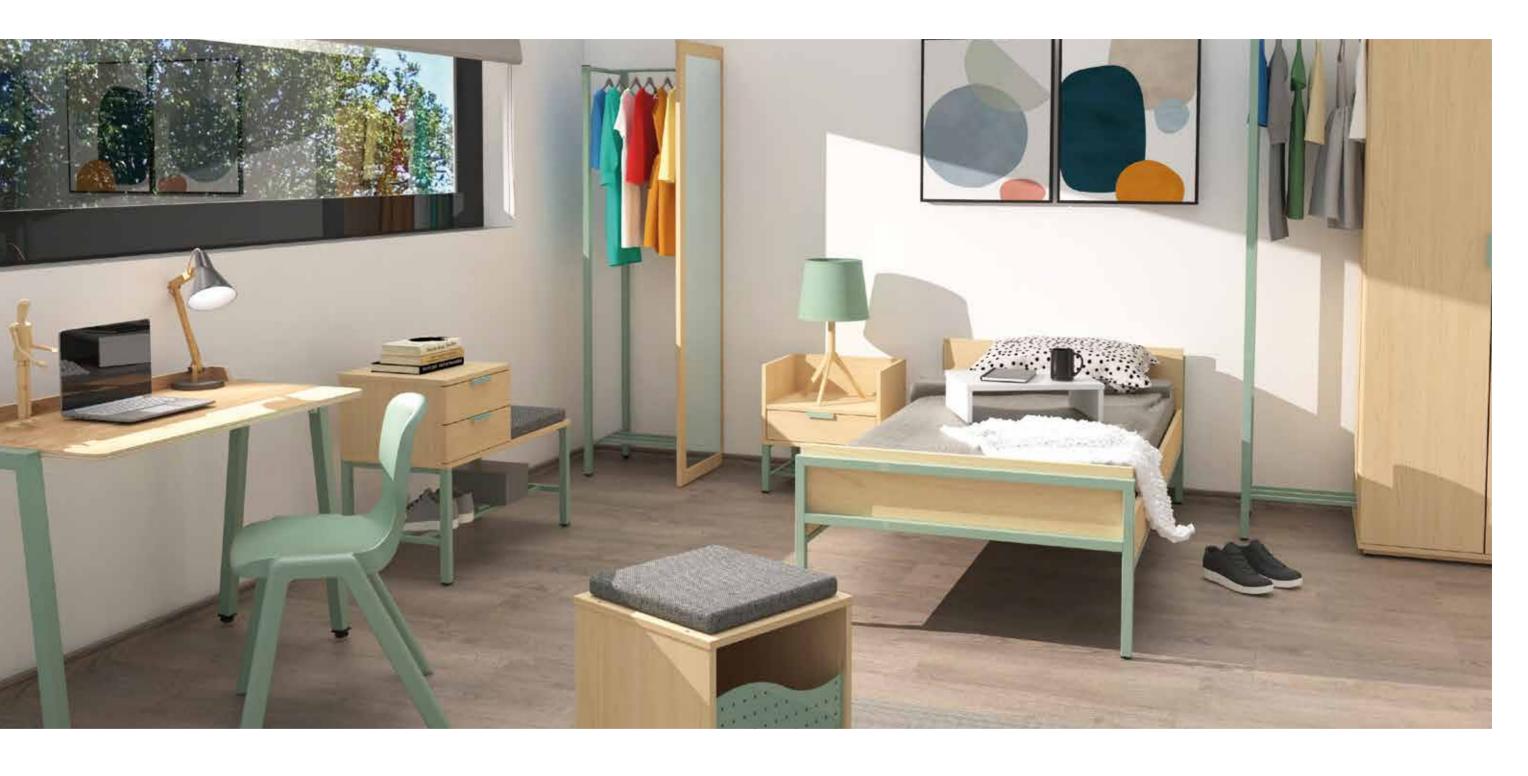

# **DREAM LINE**

The DREAM line offers metallic details in various color options. It includes a wide range of modules and accessories, allowing for customization and creating cozy spaces that make DREAM LINE students feel at home.