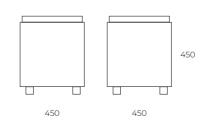

3 handle options: simple, rectangular and round. Seat 432x400mm in foam covered with semi-leather or fireproof fabric.

Seat height: 450mm.

Dimensions: 870 x 420 x 680 mm