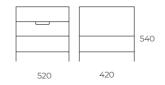

### **BEDSIDE TABLE** 1 DRAWER (includes tray)

#### RU.DMC1

Base in square tube 30x30x1.5mm with epoxy painting with space to store shoes.

Structure in 19 mm melamine with PVC edges. 1 drawer with rectangular metal handle on telescopic slides. 19mm melamine tray with removable PVC edges for use as a bed side table.

Floor support in polyamide and a leveler. 3 handle options: simple, rectangular and round. Dimensions: 520 x 420 x 540mm

H1277

Sand