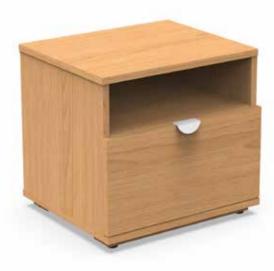

### BEDSIDE TABLE 1 DRAWER

#### RU.FMC1

Frame in 19 mm melamine with PVC edging. 1 drawer with simple metallic knob resting on telescopic slides.

4 levellers to support the floor. Dimensions: 480 x 420 x 450 mm