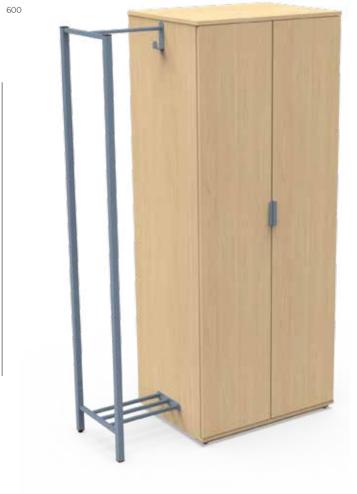

### WARDROBE

### RU.FR

Frame in 19 mm melamine with PVC edging. 2 swing doors with simple metal handles. 2 fixed shelves and an oval rod to support hangers. 4 levellers to support the floor. Dimensions: 1000 x 600 x 2100 mm

### **PORTE MANTEAU**

#### RU.DO

19 mm melamine ruler with PVC edges. 5 hangers in 2mm steel plate with epoxy paint Fixing to the wall with 2x screws. Dimensions: 800 x 100 x 50mm