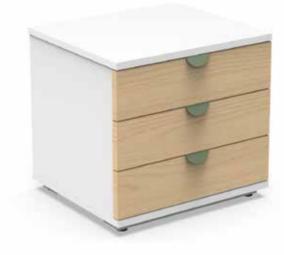

### CHEST OF DRAWERS

#### RU.FCO

Frame in 19 mm melamine with PVC edging. 4 drawers with simple metallic knobs based on telescopic slides. 4 levellers to support the floor. Dimensions: 1050 x 500 x 740 mm

**RU.PR** (under request)