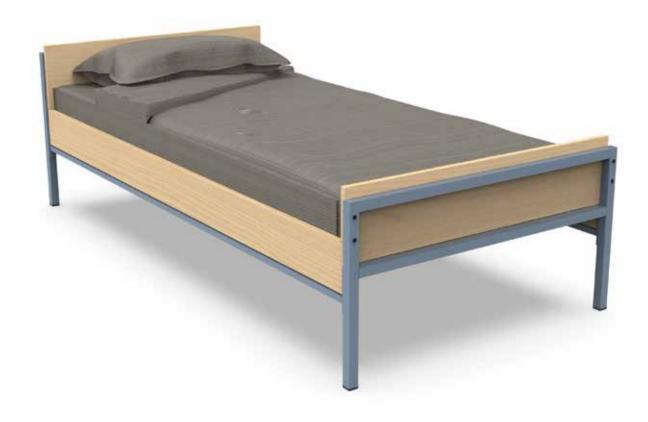

### SINGLE BED

#### RU.DCI

Detachable 30x30x1.5mm square tube structure with epoxy paint and 19 mm melamine panels with PVC edges.

Metallic platform with dimensions 1900x900mm.

Floor support in polyamide and a leveler.

Dimensions: 1975 x 966 x 618 mm