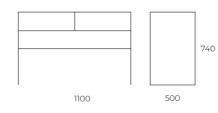

### RU.FS

Frame in 19 mm melamine with PVC edging. 2 drawers with telescopic slides with projection at the bottom for opening. 4 levelers to support the floor. Dimensions: 1100 x 500 x 740 mm

| B010  | T166 | M350  | T167      | U795  | H3734 ST9 | H1277 |
|-------|------|-------|-----------|-------|-----------|-------|
| White | Gey  | Beech | Dark Grey | Taupe | Burgundy  | Sand  |