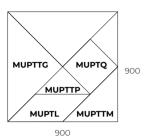

## PANNEAUX ACOUSTIQUES

Acoustic wall-mounted panels with acoustic properties with high density foam interior, covered with semi-leather or fabric. Geometric shapes based on the "Tangram" square that allows to create various figures.