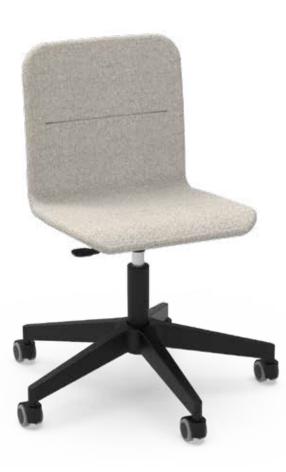

## SMOOTH SWIVEL CHAIR

#### SSPIN

Rounded hull in plywood, veneered in beech with polyurethane varnish

beech veneer with polyurethane varnish over two coats of pore coating.

Structure with 5 support points through polyamide castors polyamide castors, nylon base in one piece, seat support in steel tube and steel plate with epoxy paint finish.

Gas height regulation system with 95mm stroke.

Option of upholstered hull in semi-skin or fireproof fabric.

Seat dimensions: 400x440x370mm Hauteur de l'assise : 380-475 mm Seat height: 380-475mm

Outside dimensions: 635x635x750-845mm