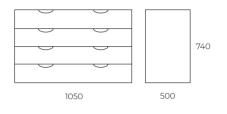

#### RU.FCO

Frame in 19 mm melamine with PVC edging. 4 drawers with simple metallic knobs based on telescopic slides. 4 levellers to support the floor. Dimensions: 1050 x 500 x 740 mm

**RU.PR** (under request)