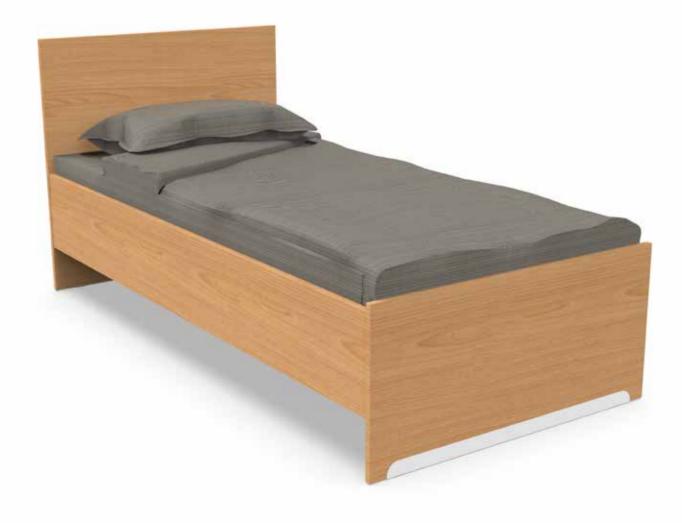

### SINGLE BED

#### RU.FCI

Structure in 19 mm melamine with PVC edging. Metal platform with dimensions: 1900x900mm. 4 floor support sliders. Dimensions: 1950 x 952 x 800mm