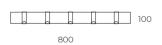

#### RU.DO

19 mm melamine ruler with PVC edges. 5 hangers in 2mm steel plate with epoxy paint Fixing to the wall with 2x screws. Dimensions: 800 x 100 x 50mm