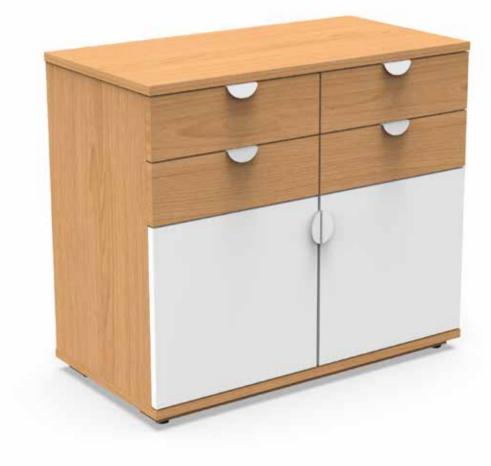

### **FOCUS**

### SUPPORT CABINET

#### RU.FA

Frame in 19 mm melamine with PVC edging. 4 drawers with simple metal knobs based on telescopic slides and 2 hinged doors. 4 levellers to support the floor. Dimensions: 800 x 420 x 700 mm