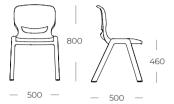

### ERGOS ONE CHAIR

#### **ERGOS ONE 06**

Chairs integrally produced in double-wall polypropylene, obtained wall, obtained by gas assisted injection of a single piece for for greater resistance and durability.

100% Recyclable - Made from safe, non-toxic material. Stackable.

Lumbar cut-out allows breathing for greater comfort.

lumbar support reduces fatigue caused by long periods of sitting. Wide seat maximises comfort.

No-drill design for quick and easy cleaning.

Suitable for indoor or outdoor use.

ERGOS ONE upholstered:

increased comfort.

Seat upholstered in flexible polyurethane foam, density 30kg/m3,