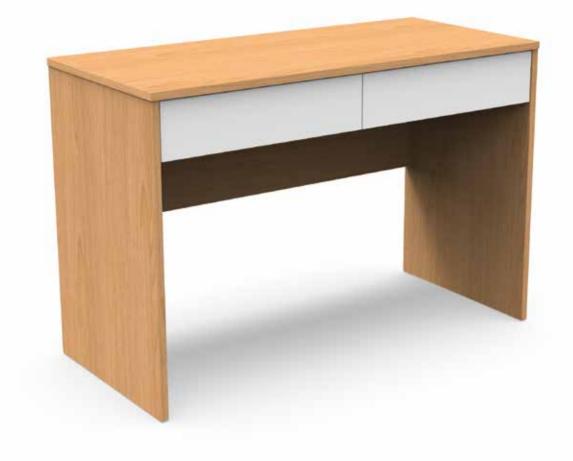

### DESK

### RU.FS

Frame in 19 mm melamine with PVC edging. 2 drawers with telescopic slides with projection at the bottom for opening. 4 levelers to support the floor. Dimensions: 1100 x 500 x 740 mm

| B010  | T166 | M350  | T167      | U795  | H3734 ST9 | H1277 |
|-------|------|-------|-----------|-------|-----------|-------|
| White | Gey  | Beech | Dark Grey | Taupe | Burgundy  | Sand  |