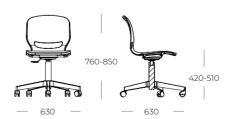

Gas height regulation system with 95mm stroke.

Option of upholstered hull in semi-skin or fireproof fabric.

Seat dimensions: 400x440x370mm Hauteur de l'assise : 380-475 mm Seat height: 380-475mm

Outside dimensions: 635x635x750-845mm