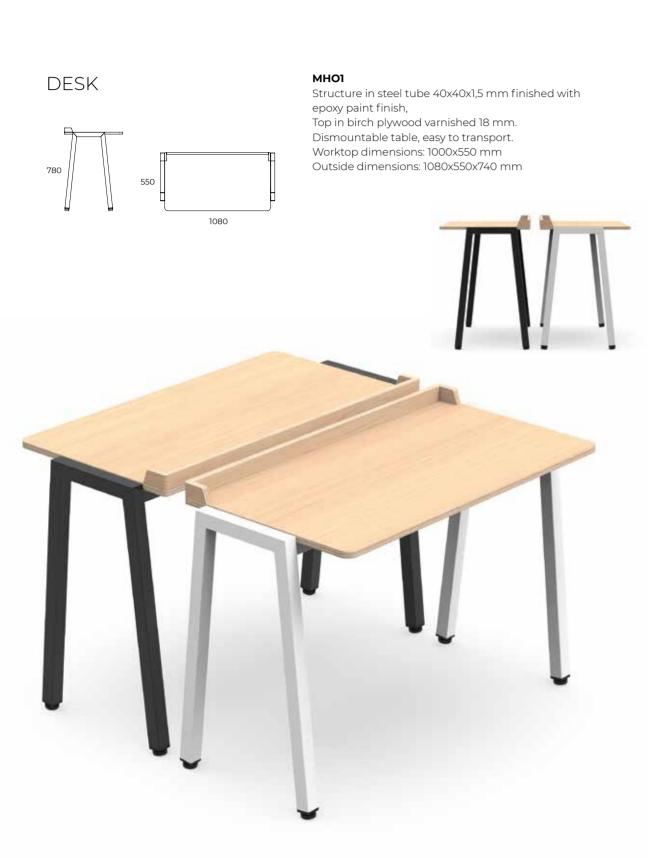

### DESK

### RU.FS

Frame in 19 mm melamine with PVC edging. 2 drawers with telescopic slides with projection at the bottom for opening. 4 levelers to support the floor. Dimensions: 1100 x 500 x 740 mm

| B010  | T166 | M350  | T167      | U795  | H3734 ST9 | H1277 |
|-------|------|-------|-----------|-------|-----------|-------|
| White | Gey  | Beech | Dark Grey | Taupe | Burgundy  | Sand  |