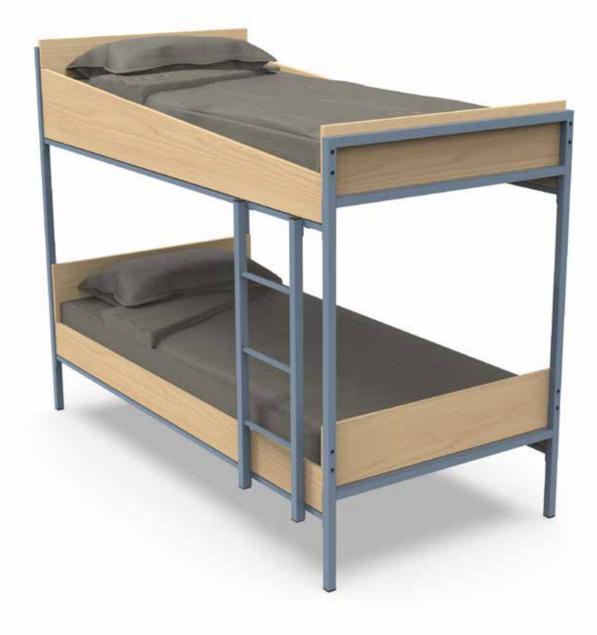

### BUNK BED

#### RU.DB

Structure in square tube 30x30x1,5mm dismountable with epoxy paint and 19mm melamine panels with PVC edging.

Metal platform with dimensions: 1900x900mm. Removable stairs in square tube: 30x30x1,5mm. Polyamide floor support and a leveller. Dimensions: 2013 x 966 x 1547mm