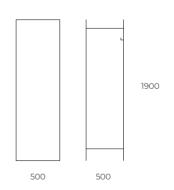

### RU.DE

19 mm melamine mirror frame with PVC edges.
Open wardrobe in square tube 30x30x1.5mm with epoxy painting with space to store shoes.
Ground support through levelers.
Dimensions: 500 x 500 x 1900 mm