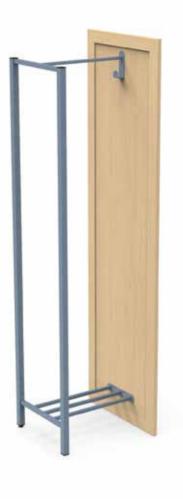

### **PORTE MANTEAU**

#### RU.DO

19 mm melamine ruler with PVC edges. 5 hangers in 2mm steel plate with epoxy paint Fixing to the wall with 2x screws. Dimensions: 800 x 100 x 50mm