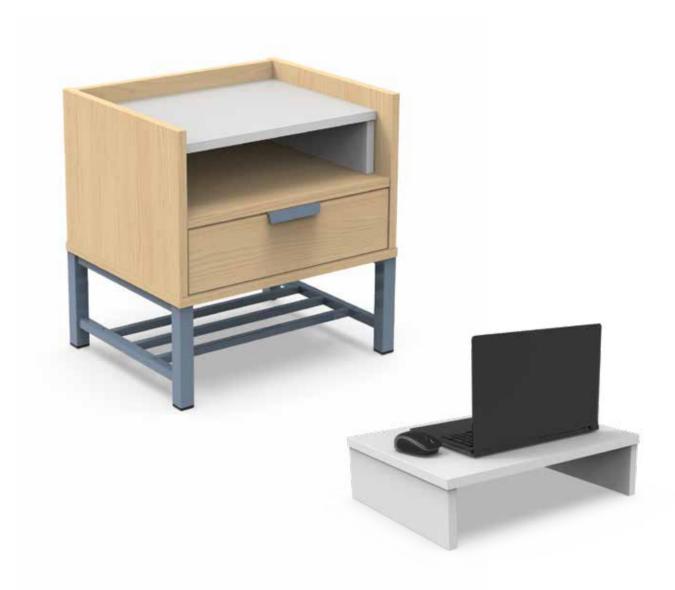

# MODULE WITH CASTERS (Removable worktop for pc support)

#### **RU.DMR**

Structure in 19 mm melamine with PVC edging with front in sheet metal perforated 2mm with epoxy paint.
Removable cover for use as a bedside table.
Floor support by castors (2x with brake).
Dimensions: 450 x 450 x 450 mm