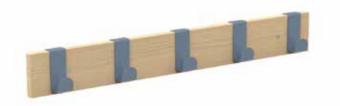

### **PORTE MANTEAU**

#### RU.DO

19 mm melamine ruler with PVC edges. 5 hangers in 2mm steel plate with epoxy paint Fixing to the wall with 2x screws. Dimensions: 800 x 100 x 50mm