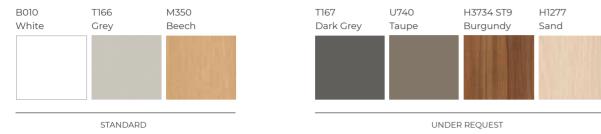

### **MELAMINE**

| B010  | T166 | M350  | T167      |
|-------|------|-------|-----------|
| White | Gey  | Beech | Dark Grey |

### RU.FMC3

Frame in 19 mm melamine with PVC edging. 3 drawers with simple metallic knob resting on telescopic slides.

4 levellers to support the floor. Dimensions: 480 x 420 x 450 mm

| U795  | H3734 ST9 | H1277 |
|-------|-----------|-------|
| Taupe | Burgundy  | Sand  |

| B010  | T166 | M350  | T167      | U795  | H3734 ST9 | H1277 |
|-------|------|-------|-----------|-------|-----------|-------|
| White | Gey  | Beech | Dark Grey | Taupe | Burgundy  | Sand  |

### RU.FS

Frame in 19 mm melamine with PVC edging. 2 drawers with telescopic slides with projection at the bottom for opening. 4 levelers to support the floor. Dimensions: 1100 x 500 x 740 mm

| B010  | T166 | M350  | T167      | U795  | H3734 ST9 | H1277 |
|-------|------|-------|-----------|-------|-----------|-------|
| White | Gey  | Beech | Dark Grey | Taupe | Burgundy  | Sand  |

| B010  | T166 | M350  | T167      | U740  | H3734 ST9 | H1277 |
|-------|------|-------|-----------|-------|-----------|-------|
| White | Gey  | Beech | Dark Grey | Taupe | Burgundy  | Sand  |

### **MELAMINE**

T166 M350 U740 H3734 ST9 B010 T167 White Gey Beech Dark Grey Taupe Burgundy