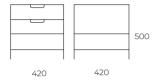

#### RU.FMC1

Frame in 19 mm melamine with PVC edging. 1 drawer with simple metallic knob resting on telescopic slides.

4 levellers to support the floor. Dimensions: 480 x 420 x 450 mm

### RU.FMC3

Frame in 19 mm melamine with PVC edging. 3 drawers with simple metallic knob resting on telescopic slides.

4 levellers to support the floor. Dimensions: 480 x 420 x 450 mm

| U795  | H3734 ST9 | H1277 |
|-------|-----------|-------|
| Taupe | Burgundy  | Sand  |