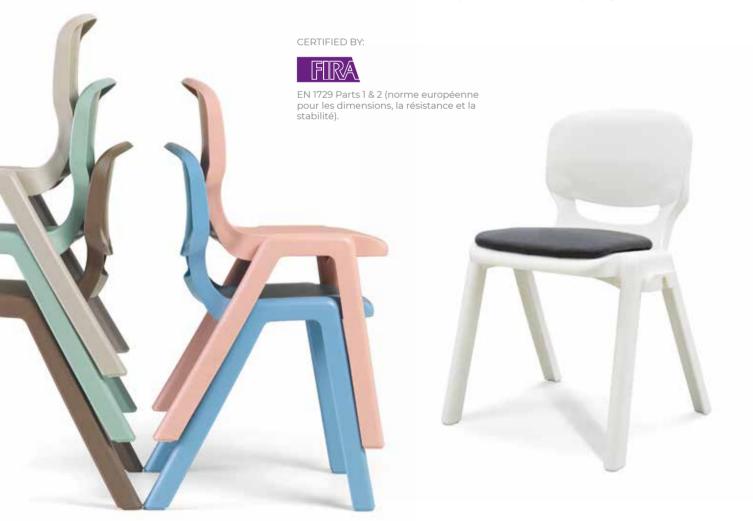

#### **ERGOS ONE 06**

Chairs integrally produced in double-wall polypropylene, obtained wall, obtained by gas assisted injection of a single piece for for greater resistance and durability.

100% Recyclable - Made from safe, non-toxic material. Stackable.

Lumbar cut-out allows breathing for greater comfort.

lumbar support reduces fatigue caused by long periods of sitting. Wide seat maximises comfort.

No-drill design for quick and easy cleaning.

Suitable for indoor or outdoor use.

ERGOS ONE upholstered:

increased comfort.

Seat upholstered in flexible polyurethane foam, density 30kg/m3,