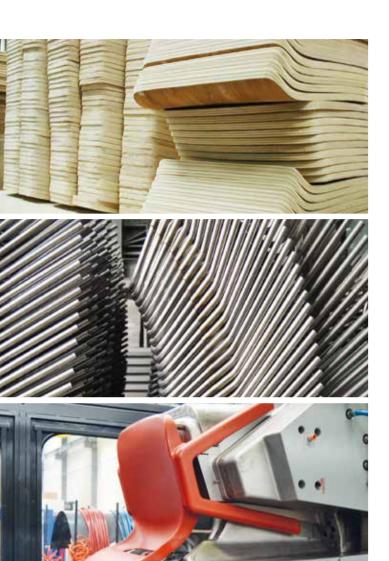

# PRODUCTION LINES

#### Carpentry

Our pieces go through experienced hands, followed by a finishing line that allows a superior quality.

#### Metalworking

Tube and sheet metal transformation with epoxy painting finishes.

### Polymer injection

Fully automated gas-assisted injection line to enable mass production efficiently.