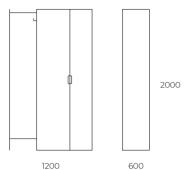

### WARDROBE

#### RU.DR

Frame in 19 mm melamine with PVC edging.

2 hinged doors with rectangular metal handles.

1 upper fixed shelf, one oval rod and 2 shelves at the bottom with polypropylene T1 tray 75mm high.

Open part in square tube 30x30x1,5mm with epoxy paint with space to store shoes.

Support to the floor through levellers.

3 handle options: simple, rectangular and round.

Dimensions: 1200 x 600 x 2000 mm

**RU.PS** (under request)

**RU.PML** (under request)

Plateaux en polypropylène