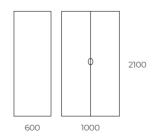

### WARDROBE

### RU.FR

Frame in 19 mm melamine with PVC edging. 2 swing doors with simple metal handles. 2 fixed shelves and an oval rod to support hangers. 4 levellers to support the floor. Dimensions: 1000 x 600 x 2100 mm