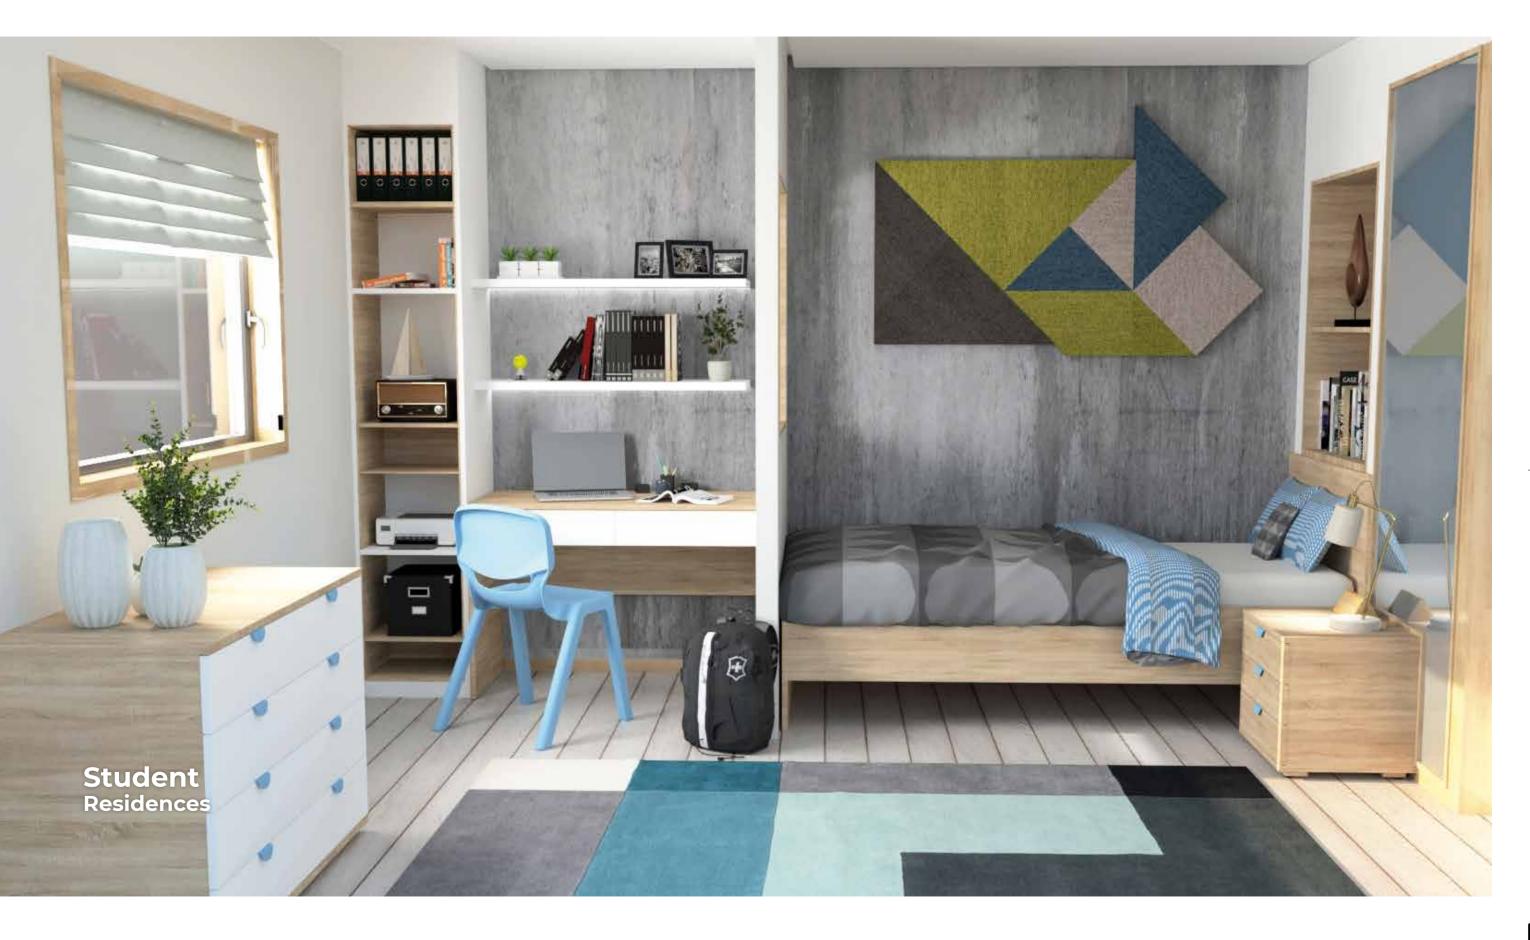

Our collection of furniture for Students residences has been designed with focus on comfort, functionality, and durability.

### **FOCUS LINE**

14.

SINGLE BED

15.

BEDSIDE TABLES

16.

CHEST OF DRAWERS

**17.** 

# **FOCUS LINE**

The FOCUS Line combines minimalism and timelessness, while also ensuring strength and durability.

### SINGLE BED

#### RU.FCI

Structure in 19 mm melamine with PVC edging. Metal platform with dimensions: 1900x900mm. 4 floor support sliders. Dimensions: 1950 x 952 x 800mm

# BEDSIDE TABLE 3 DRAWER

### CHEST OF DRAWERS

## PANNEAUX ACOUSTIQUES

Acoustic wall-mounted panels with acoustic properties with high density foam interior, covered with semi-leather or fabric. Geometric shapes based on the "Tangram" square that allows to create various figures.