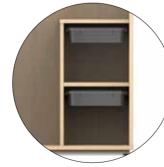

### RU.FR

Frame in 19 mm melamine with PVC edging. 2 swing doors with simple metal handles. 2 fixed shelves and an oval rod to support hangers. 4 levellers to support the floor. Dimensions: 1000 x 600 x 2100 mm

#### RU.DR

Frame in 19 mm melamine with PVC edging.

2 hinged doors with rectangular metal handles.

1 upper fixed shelf, one oval rod and 2 shelves at the bottom with polypropylene T1 tray 75mm high.

Open part in square tube 30x30x1,5mm with epoxy paint with space to store shoes.

Support to the floor through levellers.

3 handle options: simple, rectangular and round.

Dimensions: 1200 x 600 x 2000 mm

**RU.PS** (under request)

**RU.PML** (under request)

Plateaux en polypropylène