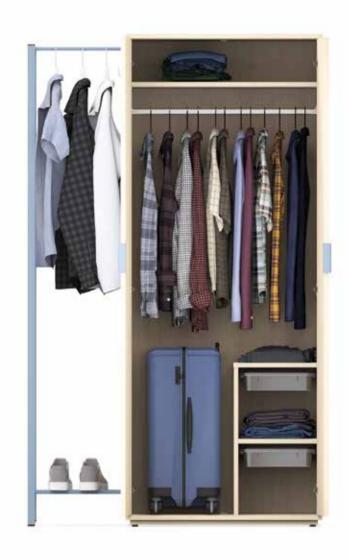

### WARDROBE

### RU.FR

Frame in 19 mm melamine with PVC edging. 2 swing doors with simple metal handles. 2 fixed shelves and an oval rod to support hangers. 4 levellers to support the floor. Dimensions: 1000 x 600 x 2100 mm

#### RU.DR

Frame in 19 mm melamine with PVC edging.

2 hinged doors with rectangular metal handles.

1 upper fixed shelf, one oval rod and 2 shelves at the bottom with polypropylene T1 tray 75mm high.

Open part in square tube 30x30x1,5mm with epoxy paint with space to store shoes.