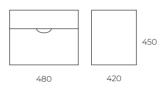

### BEDSIDE TABLE 1 DRAWER

#### RU.FMC1

Frame in 19 mm melamine with PVC edging. 1 drawer with simple metallic knob resting on telescopic slides.

4 levellers to support the floor. Dimensions: 480 x 420 x 450 mm