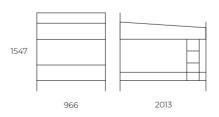

### BUNK BED

#### RU.DB

Structure in square tube 30x30x1,5mm dismountable with epoxy paint and 19mm melamine panels with PVC edging.

Metal platform with dimensions: 1900x900mm. Removable stairs in square tube: 30x30x1,5mm. Polyamide floor support and a leveller. Dimensions: 2013 x 966 x 1547mm