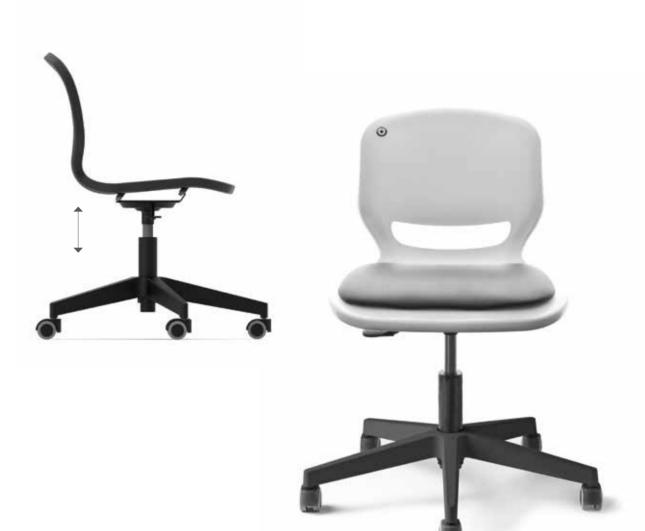

## SMOOTH SWIVEL CHAIR

#### SSPIN

Rounded hull in plywood, veneered in beech with polyurethane varnish

beech veneer with polyurethane varnish over two coats of pore coating.

Structure with 5 support points through polyamide castors polyamide castors, nylon base in one piece, seat support in steel tube and steel plate with epoxy paint finish.

Gas height regulation system with 95mm stroke.

Option of upholstered hull in semi-skin or fireproof fabric.

Seat dimensions: 400x440x370mm Hauteur de l'assise : 380-475 mm Seat height: 380-475mm

Outside dimensions: 635x635x750-845mm