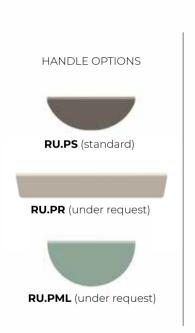

### HANDLE OPTIONS

RU.PR (standard)

**RU.PS** (under request)

**RU.PML** (under request)